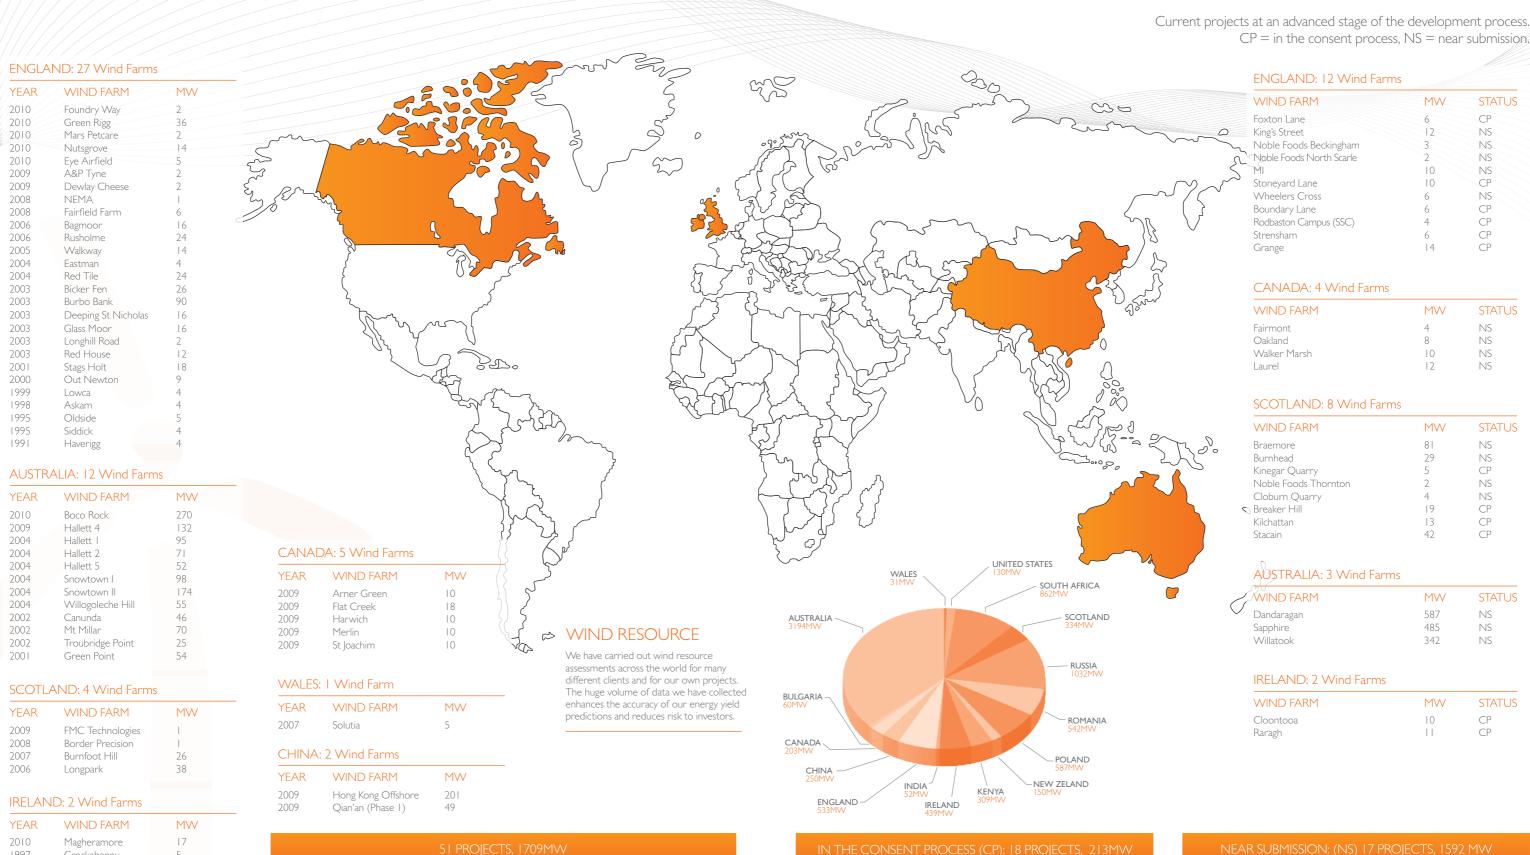

# Consented Wind Farms

Crockahenny

Wind Prospect have successfully developed wind farm projects around the world. Our expertise acquired over two decades and distributed across 200 experts is available to aid you in finding, developing, building, operating and buying your own renewable energy projects.

# Near Consent

| WIND FARM | MW | STATUS |
|-----------|----|--------|
| Cloontooa | 10 | CP     |
| Raragh    | 11 | CP     |

NEAR SUBMISSION: (NS) 17 PROJECTS, 1592 MW

16 PROJECTS, 685MW